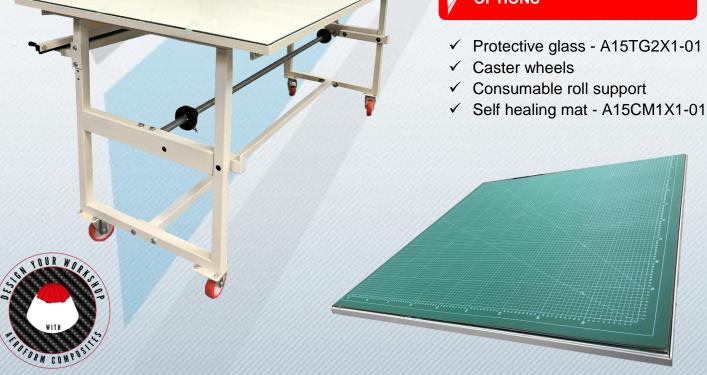

The protective glass facilitates table maintenance and increase its lifespan.

# **OPTIONS**

\*The table can be adjusted on request

Self healing mat